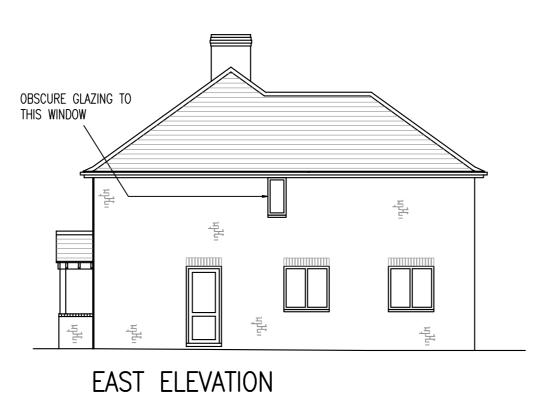

## Challow Design

2 ELSWITH CLOSE GROVE WANTAGE

OXON OX12 0BT

Tel/Fax No: 01235 771781

ed@challowdesign.co.uk

MR AND MRS E. VAIZEY

SITE/PROJECT
PROPOSED EXTENSION AT
5 WEST STREET, SPARSHOLT
WANTAGE
PLANS AND ELEVATION

PLANS AND ELEVATIONS
AS PROPOSED

FILE/XREF REFERENCE 1346

DATE DRAWN BY CHECKED BY PAPER SIZE/SCALE A2 1:100

1346-02

С