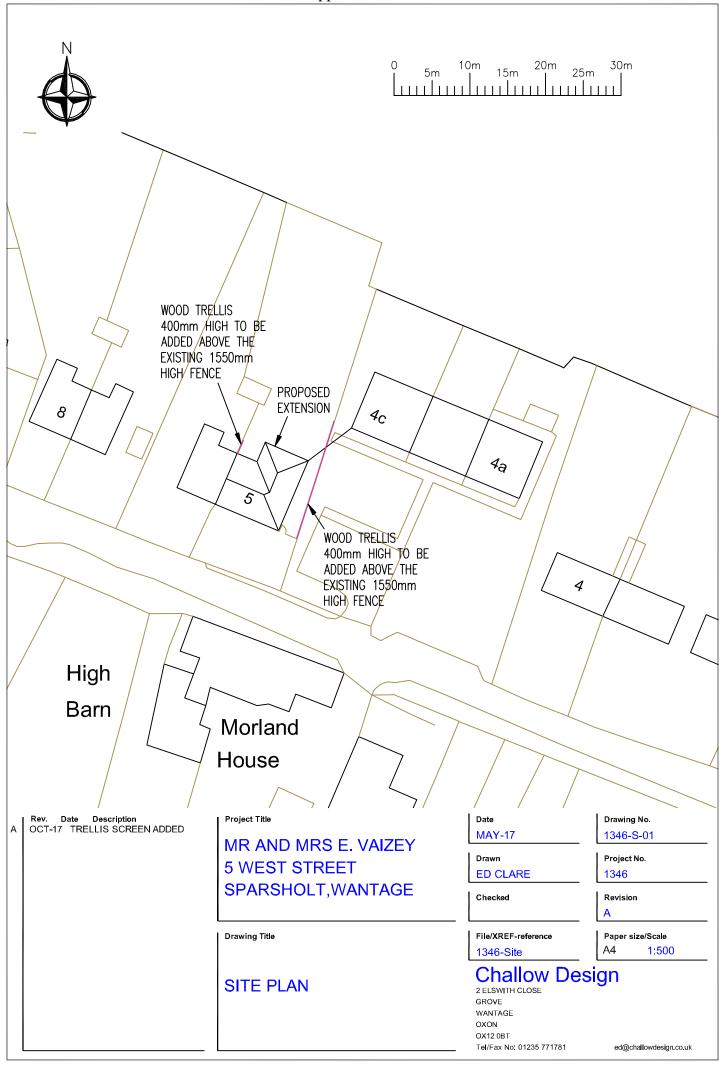

This drawing is copyright and may not be altered, reproduced or used other than for the Contract Works for which it is issued without the written permission of Challow Design.

Warning:

Do not scale this drawing. Verify all dimensions and structural details on site. If in doubt, ask before acting.

## Challow Design

2 ELSWITH CLOSE GROVE WANTAGE

OXON OX12 0BT

Tel/Fax No: 01235 771781

ed@challowdesign.co.uk

MR AND MRS E. VAIZEY

SITE/PROJECT
PROPOSED EXTENSION AT
5 WEST STREET, SPARSHOLT
WANTAGE
PLANS AND ELEVATION

PLANS AND ELEVATIONS
AS PROPOSED

FILE/XREF REFERENCE 1346

DATE DRAWN BY CHECKED BY PAPER SIZE/SCALE A2 1:100

1346-02

С