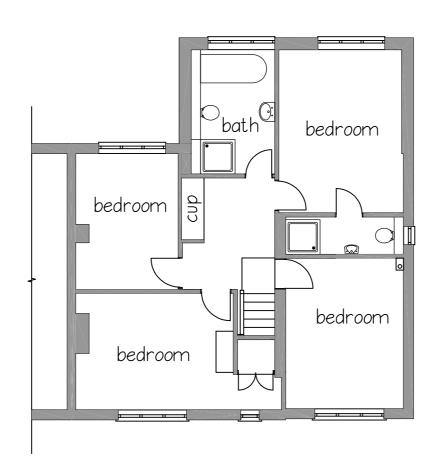

GROUND FLOOR PLAN

FIRST FLOOR PLAN

0 500 1000 1500 2000 2500 3000 3500 4000 4500 5000

| C   | NOV-17 | RIDGE LINE AMENDED          | EC      |
|-----|--------|-----------------------------|---------|
| В   | Nov-17 | Ridge line amended at front | EC      |
| Α   | OCT-17 | RIDGE LINE CORRECTED        | EC      |
| REV | DATE   | DESCRIPTION                 | INITIAL |