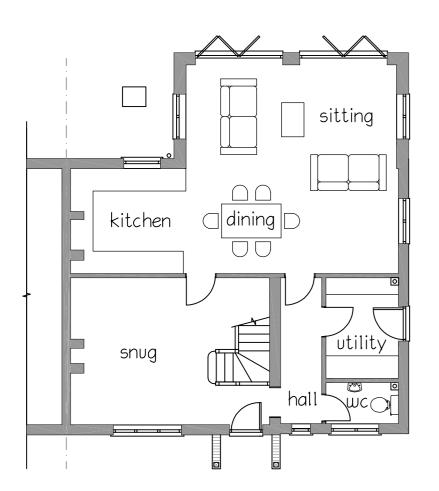

GROUND FLOOR PLAN

FIRST FLOOR PLAN

0 500 1000 1500 2000 2500 3000 3500 4000 4500 5000

| C   | NOV-17 | RIDGE LINE AMENDED          | EC      |
|-----|--------|-----------------------------|---------|
| В   | Nov-17 | Ridge line amended at front | EC      |
| Α   | OCT-17 | RIDGE LINE CORRECTED        | EC      |
| REV | DATE   | DESCRIPTION                 | INITIAL |