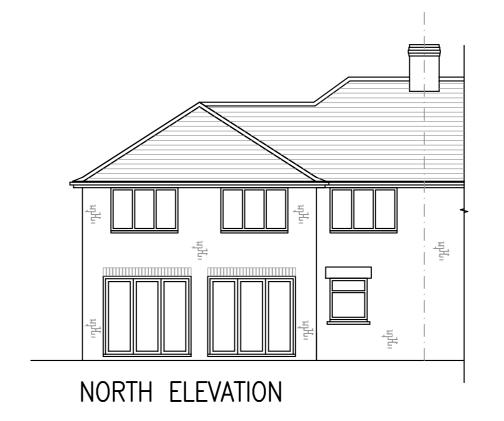

## Challow Design

2 ELSWITH CLOSE GROVE WANTAGE

OXON OX12 0BT

Tel/Fax No: 01235 771781

ed@challowdesign.co.uk

MR AND MRS E. VAIZEY

SITE/PROJECT
PROPOSED EXTENSION AT
5 WEST STREET, SPARSHOLT
WANTAGE
PLANS AND ELEVATION

PLANS AND ELEVATIONS
AS PROPOSED

FILE/XREF REFERENCE 1346

DATE DRAWN BY CHECKED BY PAPER SIZE/SCALE A2 1:100

1346-02

С