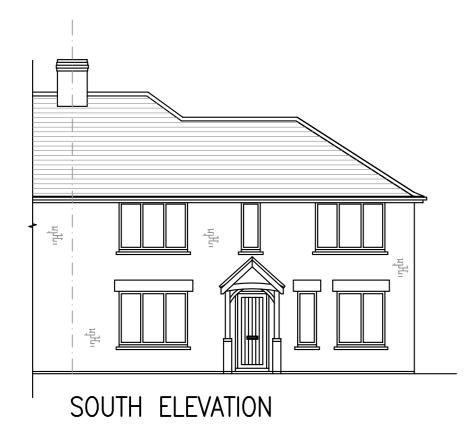

## Challow Design

2 ELSWITH CLOSE GROVE WANTAGE

OXON OX12 0BT

Tel/Fax No: 01235 771781

ed@challowdesign.co.uk

MR AND MRS E. VAIZEY

SITE/PROJECT
PROPOSED EXTENSION AT
5 WEST STREET, SPARSHOLT
WANTAGE
PLANS AND ELEVATION

PLANS AND ELEVATIONS
AS PROPOSED

FILE/XREF REFERENCE 1346

DATE DRAWN BY CHECKED BY PAPER SIZE/SCALE A2 1:100

1346-02

С